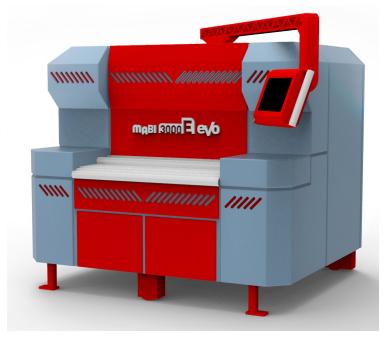

### **MABI 3000E EVO**

### Segment scissors

MABI 3000E EVO - the uncompromising further development of the well-known MABI 3000E Vario!

Sheet width 914 mm - 1250 mm

To work directly from coil (small coil, max. 300 kg) with integrated cutting-to-length unit

## Proven MABI technology at a keenly priced goods.

Falling batch sizes, tighter and tighter delivery sche-dules these days flexibility is the be-all and end-all of sheet metal working. The MABI 3000E EVO combines the strengths of a cutting-to-length unit with those of a segment cutter. The MABI 3000E EVO can cut complex shapes whilst maintaining the best possible quality.