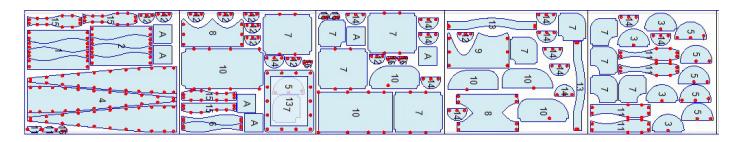

# Even the favourably priced MABI 3000E EVO is capable of producing the following shapes in just

## 1 hour and 34 minutes!

| 1  | 2  | 3  | 4  | 5  |
|----|----|----|----|----|
|    |    |    |    |    |
| 6  | 7  | 8  | 9  | 10 |
|    |    |    |    |    |
| 11 | 12 | 13 | 14 | 15 |
|    |    |    |    |    |
| 16 | 17 | 18 | 19 | 20 |
|    |    | 0  |    |    |
| 21 | 22 | 23 | 24 | 25 |
|    |    |    |    |    |
| 26 | 27 | 28 | 29 | 30 |
|    |    |    |    |    |