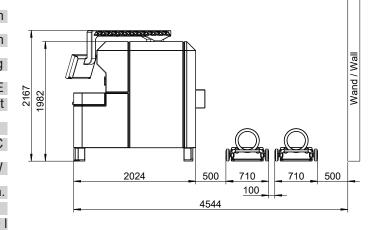

| Height                                | 2200 mm                                             |  |  |  |
|---------------------------------------|-----------------------------------------------------|--|--|--|
| Width                                 | 2310 mm                                             |  |  |  |
| Legth                                 | 2250 mm                                             |  |  |  |
| Weight                                | 2150 kg                                             |  |  |  |
| Power connection                      | 400VAC/50Hz 3L+N+PE<br>16A CEE Industry-plug socket |  |  |  |
| 16A CEE Industry-plug socket          |                                                     |  |  |  |
|                                       | LSL fuse 16A Type C                                 |  |  |  |
| Maximum capacity                      | 4KW                                                 |  |  |  |
| Consumption Output pressure Reservoir | ca. 250l/Min.<br>10 Bar<br>min. 250 I               |  |  |  |
| 1 (000) 1011                          | 111111. 200 1                                       |  |  |  |