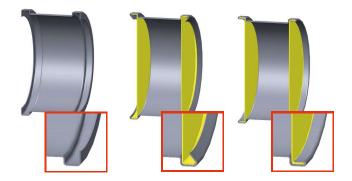

- Skilful roller layout
- · New method of beading depth adjustment
- Double- side box -bead include decorative beading, double- side box bead crimp in
- Swivelling beading head
- · Eeasy to operate and low space requirements
- · Bead roller can be quick replace

Special beading rollers. Beading rollers can be manufactured according to customer specification

The patented beading and folding machine. No more time-consuming, manual beading work. Thanks to the MABI 4QS, this is now fast and accurate