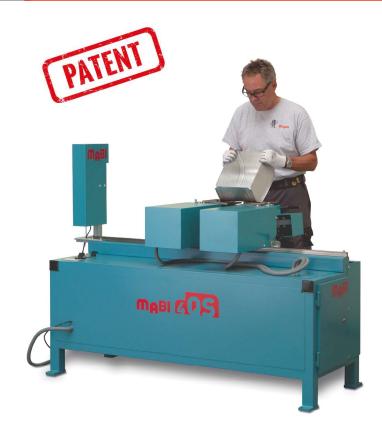

## **MABI 4QS**

## Beading and folding machine

The solid and robust MABI design with unparalleled features

Infinitely adjustable speed

Easy to use

Option: MABI 4H clamping device

Special beading rollers. Beading rollers can be manufactured according to customer specification

The patented beading and folding machine. No more time-consuming, manual beading work. Thanks to the MABI 4QS, this is now fast and accurate